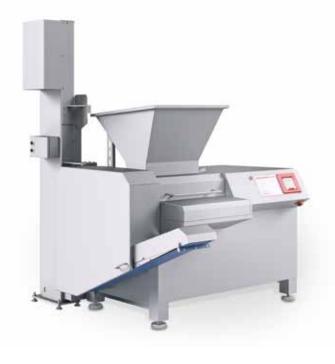

## Fully automatic high performance for fine products

The Cubixx 150 is the largest, high performing specialist in the Cubixx series. Its product magazine with hydraulically powered sidewall opening and guillotine cut-off blade allows the machine to process a large variety of products. It handles loose as well as pre-formed products, such as meat, bacon, sausage and cheese. Depending how the machine is equipped, it can be loaded manually, by feeding conveyor or with 200l trolleys via a hoist lifter.

## PRODUCT FEATURES:

- » Fully sealed product loading chamber with open hygiene drainages
- » Fully automatic magazine loading by hydraulically driven sidewall and guillotine cut-off blade
- » Integrated discharge conveyor
- » THC-system\*
- » Adjustable blade speed
- » Touchscreen
- » Fully automatic loading with feeding conveyor or 200l trolleys via hoist lifter\*
- » Two-part cutting grid
- » Hardened shear edges and product stabilizers
- » Simple and safe grid-set fixing
- » Intelligent automatic slice speed control