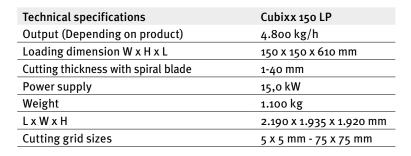

## Fully automatic high performance for fine products

The Cubixx 150 is the largest, high performing specialist in the Cubixx series. Its product magazine with hydraulically powered sidewall opening and guillotine cut-off blade allows the machine to process a large variety of products. It handles loose as well as pre-formed products, such as meat, bacon, sausage and cheese. Depending how the machine is equipped, it can be loaded manually, by feeding conveyor or with 200l trolleys via a hoist lifter.

## PRODUCT FEATURES:

- » Fully sealed product loading chamber with open hygiene drainages
- » Fully automatic magazine loading by hydraulically driven sidewall and guillotine cut-off blade
- » Integrated discharge conveyor
- » THC-system\*
- » Adjustable blade speed
- » Touchscreen
- » Fully automatic loading with feeding conveyor or 200l trolleys via hoist lifter\*
- » Two-part cutting grid
- » Hardened shear edges and product stabilizers
- » Simple and safe grid-set fixing
- » Intelligent automatic slice speed control