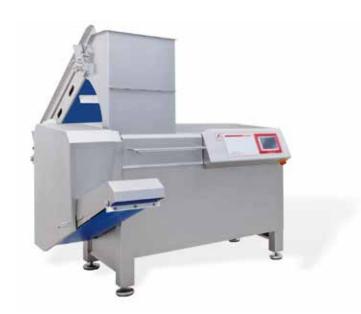

## CUBIXX 120 U/LP

## Perfect cut for fine and pre-formed products

Within the Cubixx 120 series, the Cubixx 120 U/LP is the ideal machine when it comes to the cutting of pre-formed logs. The difference between the machine types lies in their magazine. The Cubixx 120 U has a special U-shaped magazine with a hydraulically powered cut-off blade. The Cubixx 120 LP has a hydraulically powered sidewall and guillotine cut-off blade. Depending on the product specifications, both machines deliver the perfect cut on cooked ham, sausage or other fine products. Both machines can be loaded manually or integrated into a fully automatic production line.

## **PRODUCT FEATURES:**

- » Fully sealed product loading chamber with hygiene drainages
- » U-shaped magazine with hydraulically powered guillotine cut-off blade (Cubixx 120 U)
- » Fully automatic magazine loading by hydraulically driven sidewall and guillotine cut-off blade (Cubixx 120 LP)
- » Integrated discharge conveyor
- » THC-system
- » Adjustable blade speed
- » Touchscreen\*
- » Fully automatic loading with feeding conveyor\*
- » Two-part cutting grid
- » Hardened shear edges and product stabilizers
- » Simple and safe grid-set fixing
- » Intelligent automatic slice speed control