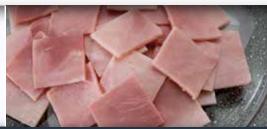

## Perfect cut for fine and pre-formed products

Within the Cubixx 120 series, the Cubixx 120 U/LP is the ideal machine when it comes to the cutting of pre-formed logs. The difference between the machine types lies in their magazine. The Cubixx 120 U has a special U-shaped magazine with a hydraulically powered cut-off blade. The Cubixx 120 LP has a hydraulically powered sidewall and guillotine cut-off blade. Depending on the product specifications, both machines deliver the perfect cut on cooked ham, sausage or other fine products. Both machines can be loaded manually or integrated into a fully automatic production line.