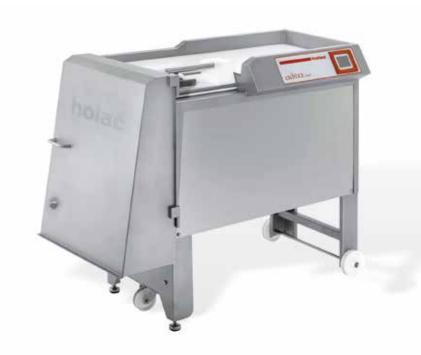

## PRODUCT FEATURES:

- » Fully sealed product loading chamber with open drainages
- » Loading chamber closure with press block
- » Touchscreen
- » Computer controlled
- » THC system\*
- » Compact design on wheels
- » Two-part grid
- » Hardened shear edges and product stabilisers
- » Simple and safe grid fixation