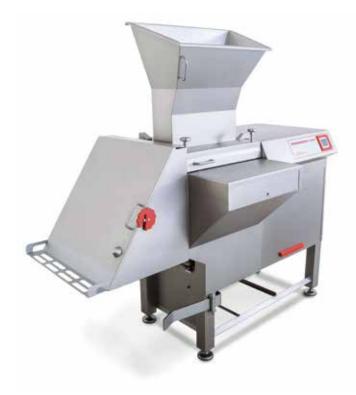

## CUBIXX 100 LP

## The smallest fully automatic dicer on the market

The Cubixx 100 LP is our smallest fully automatic dicer in the range. Based on an know-how built up on our experiences of having over a 1.000 Cubixx dicers in the market world-wide, the Cubixx 100 LP incorporates a perfect combination of fully sealed loading chamber with hydraulic pressure plate cylinder and automatic shear blade cut-off. Able to be loaded by hand or with the option of infeed conveyor or hoist loader.

## **PRODUCT FEATURES:**

- » Fully sealed product loading chamber with open drainages
- » Fully automatic mazine loading by hydraulically driven sidewall and guillotine cut-off blade
- » THC-system\*
- » Touchscreen
- » Two-part grid
- » Hardened shear edges and product stabilizers
- » Simple and safe grid-set fixing
- \*Accessories