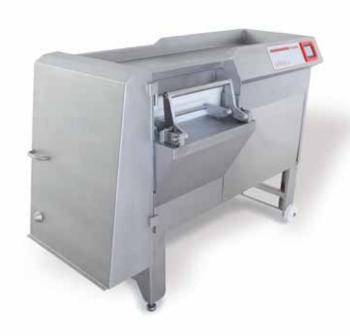

## CUBIXX 100 CX

## The small semi-automatic dicer with innovative product loading

The Cubixx 100 CX is the smallest multipurpose dicer in the holac semiautomatic dicer range. Its flexibility and innovative loading action make it the perfect tool for cutting fresh meat. With that, it can easily handle even large pieces of product.

## **PRODUCT FEATURES:**

- » Fully sealed product loading chamber with open drainages
- » Lateral pre-pressing by sidewall
- » Computer controlled
- » Pre-filling chamber
- » THC system\*
- » Touchscreen
- » Two-part grid
- » Hardened shear edges and product stabilisers
- » Simple and safe grid fixation